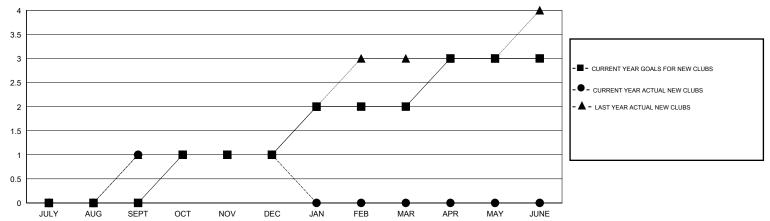

## GOALS AND ACTUAL NEW CLUBS CUMULATIVE

## District 321A1

Results as of: 12/31/2016

GMT: V S Kukreja **LOCATION INDIA** GMT CA 6

| Clubs RESULTS FOR 2016-2017 |   |   |    |     | Members  RESULTS FOR 2016-2017 |    |     |     |      |
|-----------------------------|---|---|----|-----|--------------------------------|----|-----|-----|------|
|                             |   |   |    |     |                                |    |     |     |      |
| JULY/AUG/SEPT               | 0 | 1 | 0  | 1   | JULY/AUG/SEPT                  | 9  | 104 | 42  | 62   |
| OCT/NOV/DEC                 | 1 | 0 | 12 | -12 | OCT/NOV/DEC                    | 34 | 18  | 423 | -405 |
| JAN/FEB/MAR                 | 1 | 0 | 0  | 0   | JAN/FEB/MAR                    | 34 | 0   | 0   | 0    |
| APR/MAY/JUNE                | 1 | 0 | 0  | 0   | APR/MAY/JUNE                   | 34 | 0   | 0   | 0    |