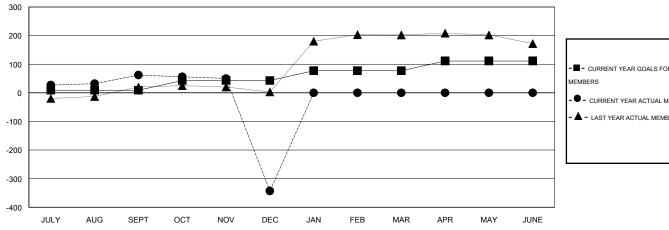

## GOALS AND ACTUAL MEMBERS CUMULATIVE

| - ■ - CURRENT YEAR GOALS FOR NEW |  |
|----------------------------------|--|
| MEMBERS                          |  |
| CURRENT YEAR ACTUAL MEMBERS      |  |

- LAST YEAR ACTUAL MEMBERS

## District 321A1

Results as of: 12/31/2016

GMT: V S Kukreja **LOCATION INDIA** GMT CA 6

| Clubs RESULTS FOR 2016-2017 |   |   |    |     | Members  RESULTS FOR 2016-2017 |    |     |     |      |
|-----------------------------|---|---|----|-----|--------------------------------|----|-----|-----|------|
|                             |   |   |    |     |                                |    |     |     |      |
| JULY/AUG/SEPT               | 0 | 1 | 0  | 1   | JULY/AUG/SEPT                  | 9  | 104 | 42  | 62   |
| OCT/NOV/DEC                 | 1 | 0 | 12 | -12 | OCT/NOV/DEC                    | 34 | 18  | 423 | -405 |
| JAN/FEB/MAR                 | 1 | 0 | 0  | 0   | JAN/FEB/MAR                    | 34 | 0   | 0   | 0    |
| APR/MAY/JUNE                | 1 | 0 | 0  | 0   | APR/MAY/JUNE                   | 34 | 0   | 0   | 0    |